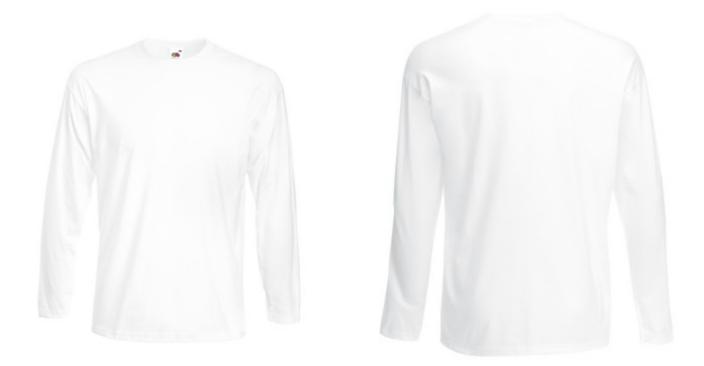

# FRUIT OF THE LOOM, SUPER PREMIUM, MEN'S LONG SLEEVE COTTON T-SHIRT, WHITE, L

## Specification

Fruit of the Loom, Super Premium, men's long sleeve cotton shirt, white, L. Men's long sleeve shirt, made up of 100% cotton, 190gm / m2 cotton, extremely comfortable shirt, classic cut, with a slightly fitting collar. Branding: DTG, sieve, flex, flock In pack: 72 Piece